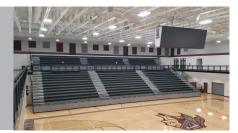

## Our Bleacher

The Mason telescopic bleacher features minimal set up time and increased flexibility. Fast and convenient turnaround from seating area to total floor use is essential. Our bleacher can be made to suit all your needs. Designed to fit our Mason plastic seat modules, you have the option between 10 and 12 inch seats, along with a variety of different colours . Choose from a number of accessories and options to meet your needs.

From Little Leagues to Big Leagues, Mason Seats Everyone

RONT STEPS