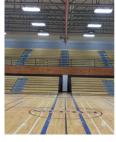

## Our Bleacher

The Mason telescopic bleacher features minimal set up time and increased flexibility. Fast and convenient turnaround from seating area to total floor use is essential. Our bleacher can be made to suit all your needs. Designed to fit our Mason plastic seat modules, you have the option between 10 and 12 inch seats, along with a variety of different colours . Choose from a number of accessories and options to meet your needs.