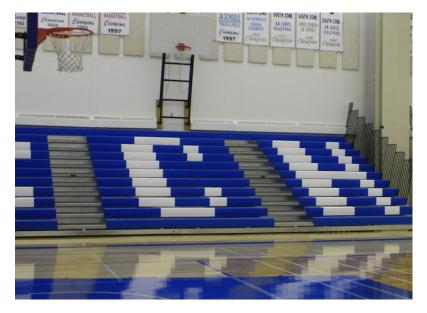

#### MASON PLASTIC SEAT MODULES

Our one Piece modules are available in 14 standard vibrant colors, both in 10" and 12" modules. All Mason plastic seats are made from High Density Polyethylene (HDPE), injection molded, with no streaking! A 360 degree full 1" interlock ensures a tight seat to seat alignment for years to come.

## Our Bleacher

The Mason telescopic bleacher features minimal set up time and increased flexibility. Fast and convenient turnaround from seating area to total floor use is essential. Our bleacher can be made to suit all your needs. Designed to fit our Mason plastic seat modules, you have the option between 10 and 12 inch seats, along with a variety of different colours . Choose from a number of accessories and options to meet your needs.