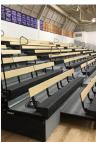

#### WOOD SEATING & WOOD BACKRESTS

Our classic wood bench type seating is available in 4/4" nominal thickness. Made from Grade B+ better single species pine. This seating is double sanded and finished in 2 coats of polyurethane. Available with both our 10" and 12" CSM options. Add our folding backrests to allow your spectators to sit back and relax.