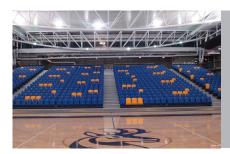

## Our Bleacher

The Mason telescopic bleacher features minimal set up time and increased flexibility. Fast and convenient turnaround from seating area to total floor use is essential. Our bleacher can be made to suit all your needs. Designed to fit our Mason plastic seat modules, you have the option between 10 and 12 inch seats, along with a variety of different colours . Choose from a number of accessories and options to meet your needs.

#### MASON PLASTIC SEAT MODULES

Our one Piece modules are available in 14 standard vibrant colors, both in 10" and 12" modules. All Mason plastic seats are made from High Density Polyethylene (HDPE), injection molded, with no streaking! A 360 degree full 1" interlock ensures a tight seat to seat alignment for years to come.