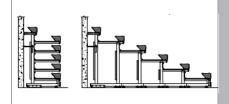

#### **VERSATILE CONFIGURATIONS**

Wall Attached, Reverse Fold, Portable, and Recessed Systems to fit any space.

ALL AVAILABLE CONFIGURATIONS

## Our Bleacher

The Mason telescopic bleacher features minimal set up time and increased flexibility. Fast and convenient turnaround from seating area to total floor use is essential. Our bleacher can be made to suit all your needs. Designed to fit our Mason plastic seat modules, you have the option between 10 and 12 inch seats, along with a variety of different colours . Choose from a number of accessories and options to meet your needs.