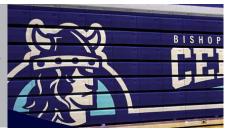

#### **CUSTOM GRAPHIC SOLUTIONS**

Enhance your fan experience by incorporating team colors, logos, and other elements into your bleachers. Whether you want to display your school's mascot, a sponsor's logo, or a motivational message, our team works with you to bring your vision to life. The design possibilities are limitless.