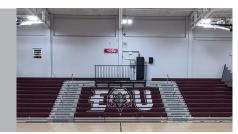

## Our Bleacher

The Mason telescopic bleacher features minimal set up time and increased flexibility. Fast and convenient turnaround from seating area to total floor use is essential. Our bleacher can be made to suit all your needs. Designed to fit our Mason plastic seat modules, you have the option between 10 and 12 inch seats, along with a variety of different colours . Choose from a number of accessories and options to meet your needs.

From Little Leagues to Big Leagues, Mason Seats Everyone

RONT STEPS